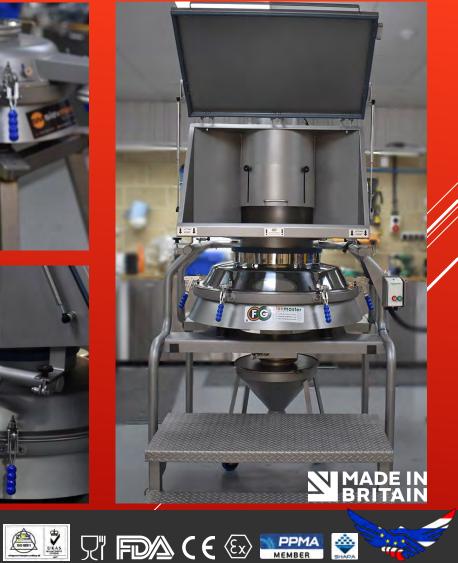

#### Vibratory Check Screener in 550mm Diameter

The 550-FF model can be used as a simple means of check sieving into bins or containers. It is primarily designed to be fed under gravity within new or existing production lines, to screen product into a static weigh bin, big bag, convey line or hopper.

**BY INDUSTRIES** 

The basic unit will locate within a confined area to provide for retrospective fitting into systems that previously had no sieving equipment. Used with the optional wheeled base assembly, it makes an ideal arrangement to sieve ingredients in small or large batch volumes.