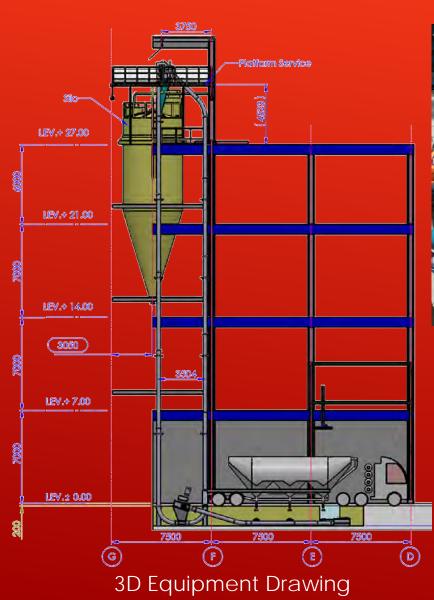

#### **3D Equipment Drawing**

Installation Chain Tube Conveyor for PTA Powder (30 Ton / Hr.)

Schrage CONVEYING SYSTEMS

Un loading – Un Packing & Installation Work

Installation Chain Tube Conveyor for PTA Powder (35 Ton / Hr.)