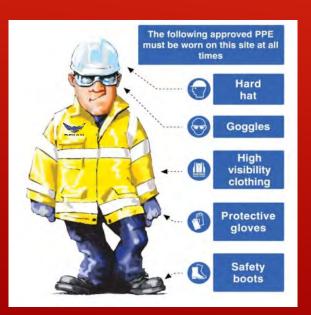

#### SAFETY FIRST...NO COMPROMISE. IN-HOUSE SAFETY TRAINING (IG SAFETY DAY)

Installation & Inspection Scaffolding

มาตรฐานBS EN12811-1, Frame Scaffold

ศูษณิกอบรม พิ.อาร์.ห.เซพส์เทรนนั่ง (ประเทศโทย) จำกัด เสขส์ 79/425 หมู่ 4 อายม ลายกลางทุ่ง ดำบล เนินพระ อำเภอ เมือง จัดหวัด ระออง 21150 เปซโทร 062-5165653 Emait : <u>P.K.Safetyøgmail.com</u> ID Line : P.K.SAFETY