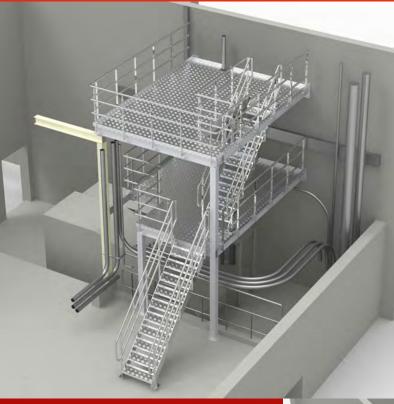

00Kg/batch (3000Kg/h.). They can be the traditional type (KAR or KAR-S models) or with highly automated design (BR models), allowing for complete flexibility in controlling the coffee roasting process, by adapting the roasting features to the different Customer requirements.



**BFM** fitting

"Keeping You Connected"





100% dust tight seal

- No product build-up, no contamination
- Standard sizes 100-650 mm diameter/
- FDA and 3-A hygiene certification,
- Ideal for Clean in Place (CIP)
- Certified explosion resistance
- Installation Vacuum resistant



Copyright © 2015 All Rights Reserved. - INGENIUM CO., LTE

Job Design Reference for BFM



#### Installation Lindor Mixer



Pneumatic Transferring to Storage Hopper and Batching System





#### Stainless Platform With Hygienic Design





Bulk Bag Unloading System





**Piping Fabrication and Erection Work** 





Dry Mix – Turnkey Line . 200 Kg / Batch

Mixing Process



**Filling Process** 



Installation Job For Compounding plastic extrusion lines







Big Bag Unloading Station with Bucket Elevator Transfer System





SUS304 Platform

Big Bag Unloading Station with Roller Conveyor









#### **BRAMBATI**. Design and Supply Main Equipment **INGENIUM**. Supply Local Equipment and Installation work for Coffee Plant





Platform and Structure Frame







Silo 10 Chamber @ 2 Silo











#### Installation Work for ME



Crane 100 Ton





#### Folk lift and X lift 5-8 Ton





Big Bag Station for Bulk Bag



#### Installation Work for ME







Silo Installation Work



Schrage CONVEYING SYSTEMS Installation