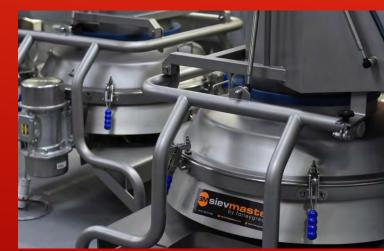

#### Vibratory Check Screener in 550mm Diameter

The 550-FF model can be used as a simple means of check sieving into bins or containers. It is primarily designed to be fed under gravity within new or existing production lines, to screen product into a static weigh bin, big bag, convey line or hopper.

**BY INDUSTRIES** 

The basic unit will locate within a confined area to provide for retrospective fitting into systems that previously had no sieving equipment. Used with the optional wheeled base assembly, it makes an ideal arrangement to sieve ingredients in small or large batch volumes.