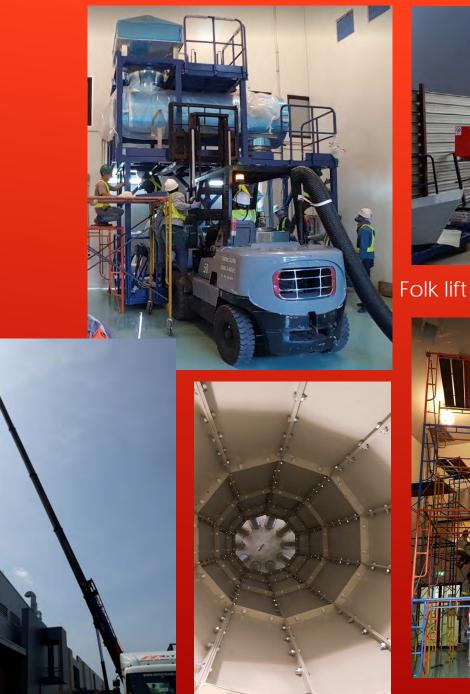

#### Installation Work for ME

Crane 100 Ton

#### Folk lift and X lift 5-8 Ton

Big Bag Station for Bulk Bag

#### Installation Work for ME

Silo Installation Work

Schrage CONVEYING SYSTEMS Installation Chain Tube Conveyor for PET Food (20 Ton / Hr.)

Move Existing Equipment out

Installation Job

Copyright © 2015 All Rights Reserved. - INGENIUM CO., LTD