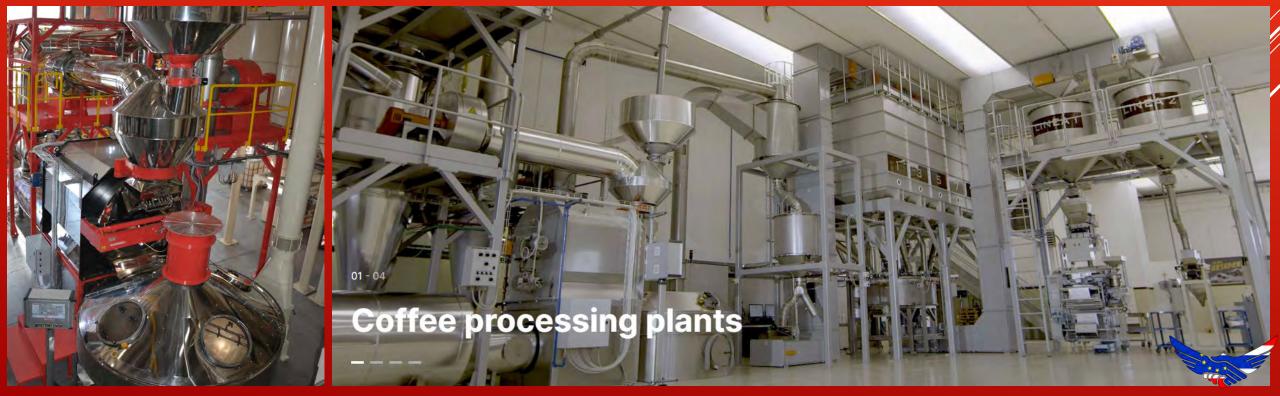

#### Brambati specialises in coffee production plants and similar types.

We can supply "turnkey" plants, from the reception of green coffee up to feeding packaging machines, through cleaning, storage, weighing, blending, roasting, conveyance (with either traditional mechanical conveyors or the latest generation of slow conveyors), grinding and degassing.

Our roasters come in a variety of sizes, from 5-7.5Kg/batch (20Kg/h.) to 600Kg/batch (3000Kg/h.). They can be the traditional type (KAR or KAR-S models) or with highly automated design (BR models), allowing for complete flexibility in controlling the coffee roasting process, by adapting the roasting features to the different Customer requirements.