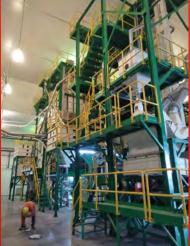

- Installation Steel Structure Frame for Building.
- Installation for PET Food Machine 1 Line. Complete with.-
  - ✓ Raw Material Receiving
  - ✓ Batching System
  - ✓ Mixing System
  - ✓ Grinding System
  - ✓ Pulverizer System
  - ✓ 2nd Mixing System
  - ✓ Extrusion system
  - ✓ Drying System
  - ✓ Liquid Coating & Cooling System
  - ✓ Finish Products System
  - ✓ Packaging System
  - ✓ Liquid Adding System
  - ✓ Electrical Control System

Installation for PET Food Factory

- Installation Main Machine for PET Food Machine 5 Line. Complete with.-

- ✓ Unloading machine to storage area(Over 300 Container)
- ✓ Raw Material Receiving
  - External LIPP Silo Dia 8 m. x H18 m. (1000 m3) @ 2 Unit
  - External LIPP Silo Dia 5.5 m. x H12 m. (350m3) @ 7 Unit
  - External Flat Silo Dia 5.5 m. x H12 m. (350m3) @ 5 Unit
- ✓ All Silo and Dia 2 m. x H12 m. Bin @ 147 Unit
- ✓ All Bucket Elevator
- ✓ Batching System
- ✓ Mixing System
- ✓ Grinding System
- ✓ Pulverizer System
- ✓ Extrusion System
- ✓ Drying System
- ✓ Coating System
- ✓ Finish Products Bin
- ✓ Platform and Support
- ✓ Piping for Pneumatic Transfer