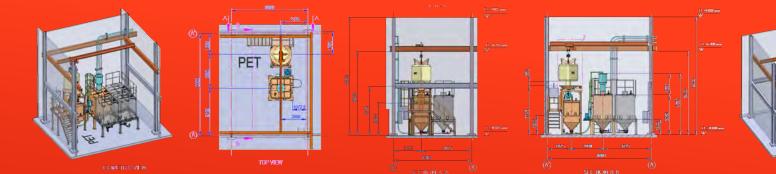

- Installation Steel Structure Frame for Building.
- Installation for PET Food Machine 1 Line. Complete with.-
  - ✓ Raw Material Receiving
  - ✓ Batching System
  - ✓ Mixing System
  - ✓ Grinding System
  - ✓ Pulverizer System
  - ✓ 2nd Mixing System
  - ✓ Extrusion system
  - ✓ Drying System
  - ✓ Liquid Coating & Cooling System
  - ✓ Finish Products System
  - ✓ Packaging System
  - ✓ Liquid Adding System
  - ✓ Electrical Control System