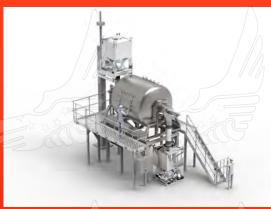

#### High-end Rotary Valves & Diverter.

DMN-WESTINGHOUSE has been designing and manufacturing rotary valves, diverter valves and other related components for the bulk solids handling industry for many years.

**ROTARY VALVES** 

Our rotary valves and diverters have a well-established reputation for being able to handle all kinds of dry powders and granular materials, such as sugar, cocoa, starch, flour, chemical ingredients, lime powder, china clay, fly ash and wood chips. A number of standard rotary valves can be upgraded, depending on the product handled. The housing can be made from Ni-hard casting when working with abrasive products, such as fly ash. Or the inside of the housing can be coated with chromium or tungsten when working with mild abrasive products. What's more, the valve can be fitted with a special rotor when processing sticky products or starch, for example.