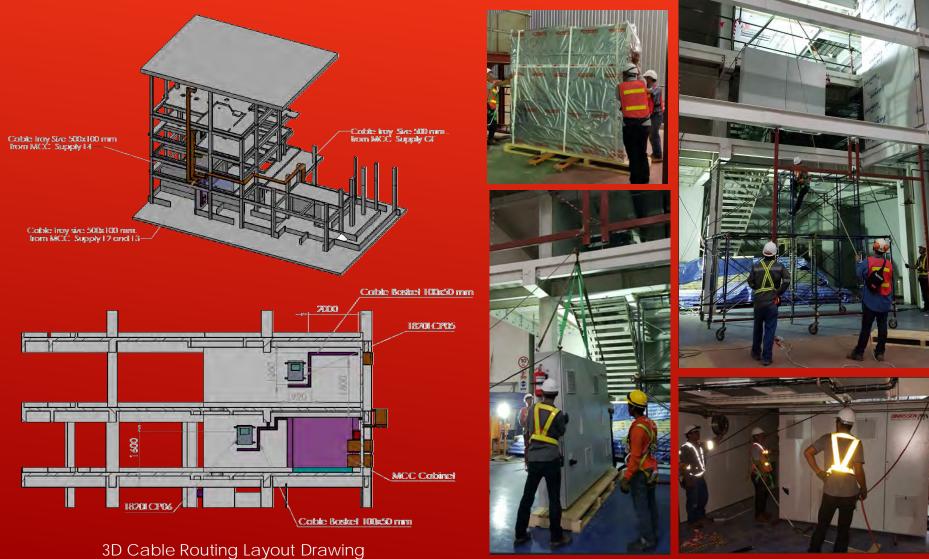

#### **3D Equipment Drawing**

Installation Chain Tube Conveyor for PTA Powder (30 Ton / Hr.)

Schrage CONVEYING SYSTEMS

Un loading – Un Packing & Installation Work

Installation Chain Tube Conveyor for PTA Powder (35 Ton / Hr.)