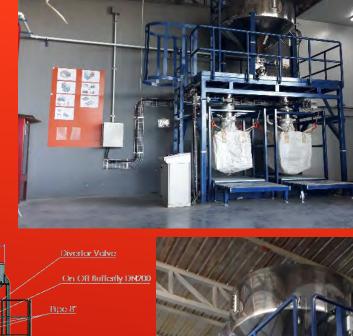

Copyright © 2015 All Rights Reserved. - INGENIUM CO., LTE

Big Bag Filler with weight scale. Batching Control Accuracy +- . 0.3-0.5%

On-Off Bufferfly DN200

**Big Bag Filler Station** 

**Tipping Station** 

Installation Job