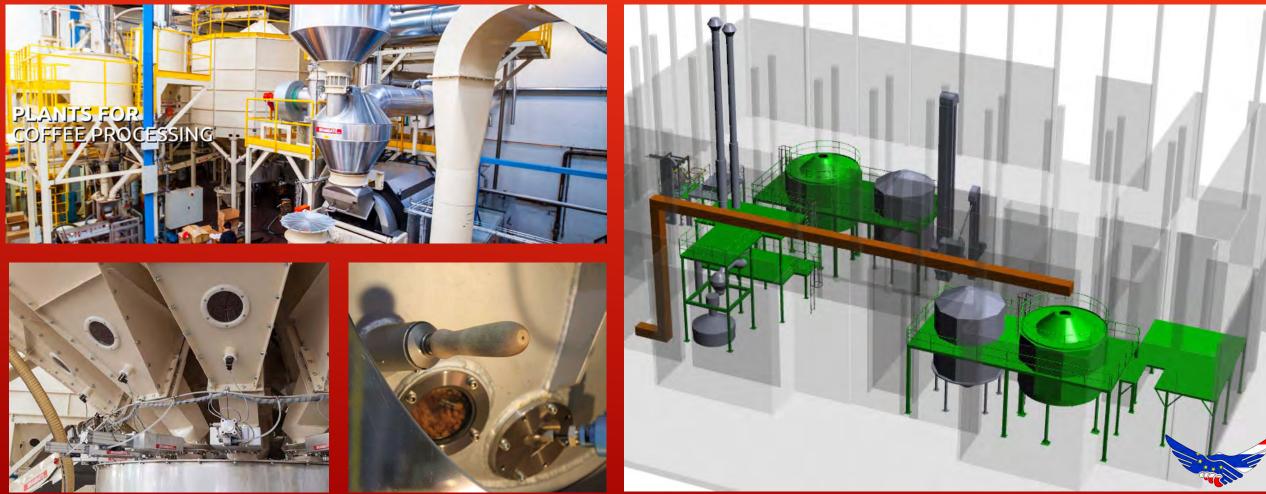

#### Brambati specialises in coffee production plants and similar types.

We can supply "turnkey" plants, from the reception of green coffee up to feeding packaging machines, through cleaning, storage, weighing, blending, roasting, conveyance (with either traditional mechanical conveyors or the latest generation of slow conveyors), grinding and degassing.

Our roasters come in a variety of sizes, from 5-7.5Kg/batch (20Kg/h.) to 600Kg/batch (3000Kg/h.). They can be the traditional type (KAR or KAR-S models) or with highly automated design (BR models), allowing for complete flexibility in controlling the coffee roasting process, by adapting the roasting features to the different Customer requirements.