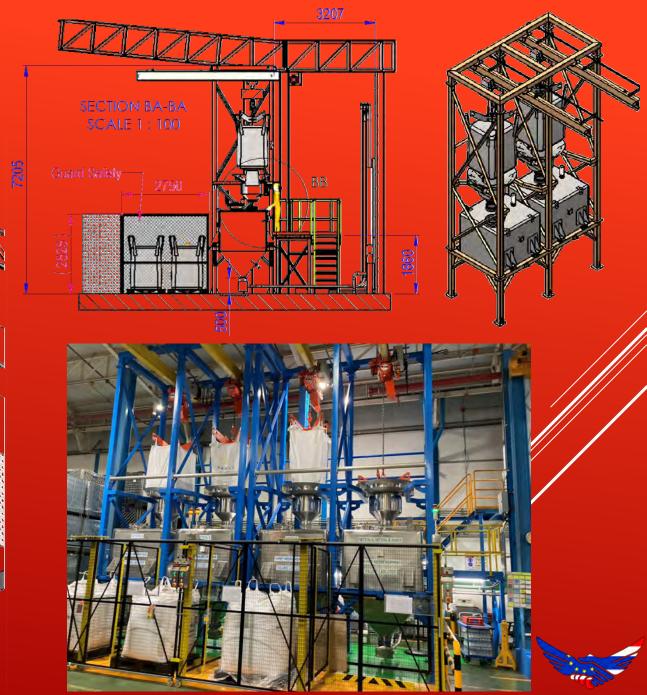

#### Stainless Platform With Hygienic Design

Bulk Bag Unloading System

**Piping Fabrication and Erection Work** 

Dry Mix – Turnkey Line . 200 Kg / Batch

Mixing Process

**Filling Process** 

Installation Job For Compounding plastic extrusion lines

Big Bag Unloading Station with Bucket Elevator Transfer System

SUS304 Platform

Big Bag Unloading Station with Roller Conveyor