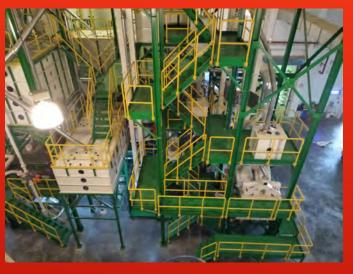

- Installation Steel Structure Frame for Building.
- Installation for PET Food Machine 1 Line. Complete with.-
  - ✓ Raw Material Receiving
  - ✓ Batching System
  - ✓ Mixing System
  - ✓ Grinding System
  - ✓ Pulverizer System
  - ✓ 2nd Mixing System
  - ✓ Extrusion system
  - ✓ Drying System
  - ✓ Liquid Coating & Cooling System
  - ✓ Finish Products System
  - ✓ Packaging System
  - ✓ Liquid Adding System
  - ✓ Electrical Control System

Installation for PET Food Factory

- Installation Main Machine for PET Food Machine 5 Line. Complete with.-

- ✓ Unloading machine to storage area(Over 300 Container)
- ✓ Raw Material Receiving
  - External LIPP Silo Dia 8 m. x H18 m. (1000 m3) @ 2 Unit
  - External LIPP Silo Dia 5.5 m. x H12 m. (350m3) @ 7 Unit
  - External Flat Silo Dia 5.5 m. x H12 m. (350m3) @ 5 Unit
- ✓ All Silo and Dia 2 m. x H12 m. Bin @ 147 Unit
- ✓ All Bucket Elevator
- ✓ Batching System
- ✓ Mixing System
- ✓ Grinding System
- ✓ Pulverizer System
- ✓ Extrusion System
- ✓ Drying System
- ✓ Coating System
- ✓ Finish Products Bin
- ✓ Platform and Support
- ✓ Piping for Pneumatic Transfer