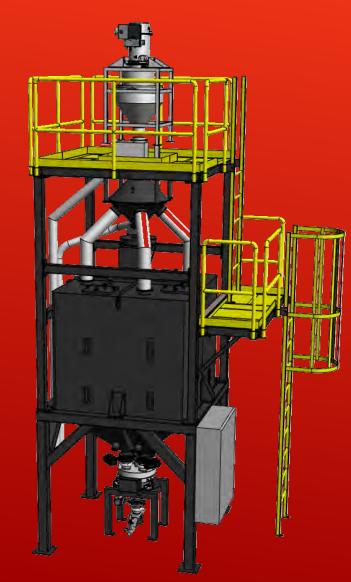

#### **PROGRESS REPORT**

3D Concept Design

Industrial Sieving & Screening Equipment.

#### Vibratory Check Screener in 550mm Diameter

The 550-FF model can be used as a simple means of check sieving into bins or containers. It is primarily designed to be fed under gravity within new or existing production lines, to screen product into a static weigh bin, big bag, convey line or hopper.

**BY INDUSTRIES** 

The basic unit will locate within a confined area to provide for retrospective fitting into systems that previously had no sieving equipment. Used with the optional wheeled base assembly, it makes an ideal arrangement to sieve ingredients in small or large batch volumes.