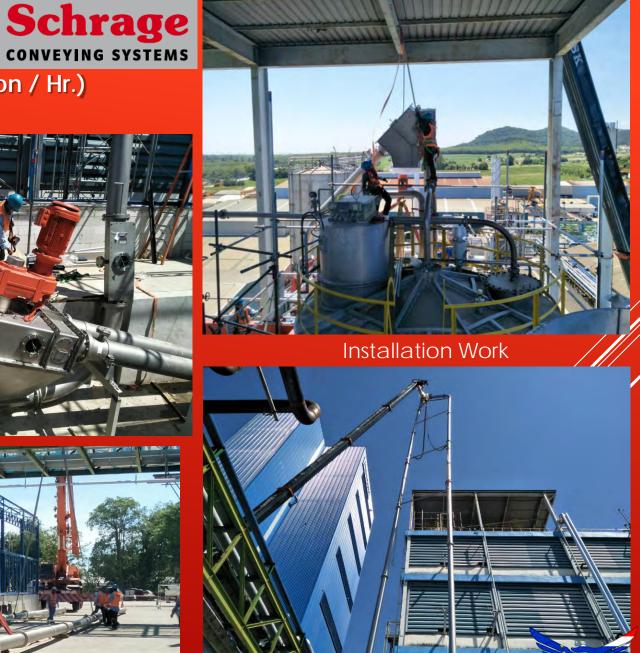

#### **3D Equipment Drawing**

Installation Chain Tube Conveyor for PTA Powder (30 Ton / Hr.)

Schrage CONVEYING SYSTEMS

Un loading – Un Packing & Installation Work

Installation Chain Tube Conveyor for PTA Powder (35 Ton / Hr.)