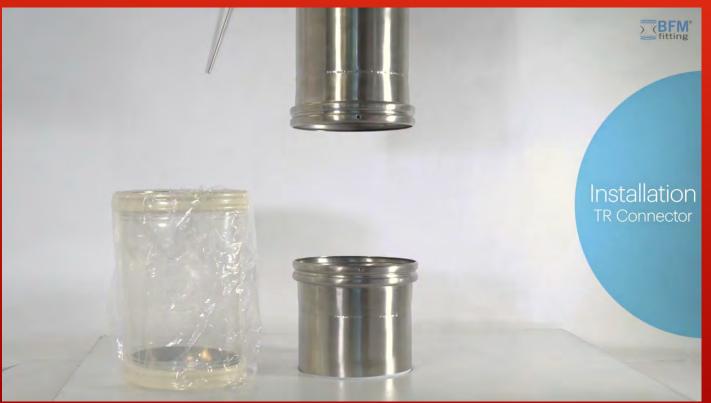

**BFM** fitting

"Keeping You Connected"

100% dust tight seal

- No product build-up, no contamination
- Standard sizes 100-650 mm diameter/
- FDA and 3-A hygiene certification,
- Ideal for Clean in Place (CIP)
- Certified explosion resistance
- Installation Vacuum resistant