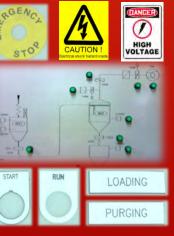

(Over 300 Container)
- ✓ Raw Material Receiving
  - External LIPP Silo Dia 8 m. x H18 m. (1000 m3) @ 2 Unit
  - External LIPP Silo Dia 5.5 m. x H12 m. (350m3) @ 7 Unit
  - External Flat Silo Dia 5.5 m. x H12 m. (350m3) @ 5 Unit
- ✓ All Silo and Dia 2 m. x H12 m. Bin @ 147 Unit
- ✓ All Bucket Elevator
- ✓ Batching System
- ✓ Mixing System
- ✓ Grinding System
- ✓ Pulverizer System
- ✓ Extrusion System
- ✓ Drying System
- ✓ Coating System
- ✓ Finish Products Bin
- ✓ Platform and Support
- ✓ Piping for Pneumatic Transfer



#### **Un-loading and Un-Packing**









Un-loading and Un-Packing



Our panel are designed and program by people who understand panel, ever to operate the system and maintenance the panel. Since we also support our and other vendors products.





Control With AB PLC



Mimic Diagram & Nameplate



#### Control With S7-300 PLC



Electrical with Pneumatic Control







Main Equipment . Dinnissen Process Technology Ingenium . Supply Electrical Component and Installation Work











# Thank you