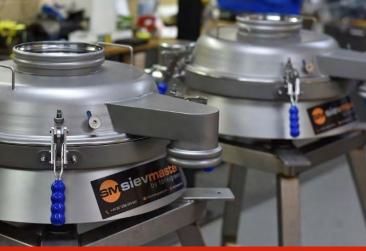

#### Vibratory Check Screener in 550mm Diameter

The 550-FF model can be used as a simple means of check sieving into bins or containers. It is primarily designed to be fed under gravity within new or existing production lines, to screen product into a static weigh bin, big bag, convey line or hopper.

**BY INDUSTRIES** 

The basic unit will locate within a confined area to provide for retrospective fitting into systems that previously had no sieving equipment. Used with the optional wheeled base assembly, it makes an ideal arrangement to sieve ingredients in small or large batch volumes.