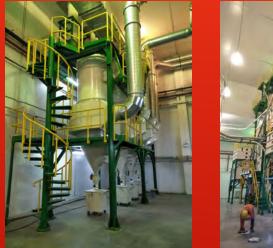

- Installation Steel Structure Frame for Building.
- Installation for PET Food Machine 1 Line. Complete with.-
  - ✓ Raw Material Receiving
  - ✓ Batching System
  - ✓ Mixing System
  - ✓ Grinding System
  - ✓ Pulverizer System
  - ✓ 2nd Mixing System
  - ✓ Extrusion system
  - ✓ Drying System
  - ✓ Liquid Coating & Cooling System
  - ✓ Finish Products System
  - ✓ Packaging System
  - ✓ Liquid Adding System
  - ✓ Electrical Control System

Installation for PET Food Factory

- Installation Main Machine for PET Food Machine 5 Line. Complete with.-

- ✓ Unloading machine to storage area(Over 300 Container)
- ✓ Raw Material Receiving
  - External LIPP Silo Dia 8 m. x H18 m. (1000 m3) @ 2 Unit
  - External LIPP Silo Dia 5.5 m. x H12 m. (350m3) @ 7 Unit
  - External Flat Silo Dia 5.5 m. x H12 m. (350m3) @ 5 Unit
- ✓ All Silo and Dia 2 m. x H12 m. Bin @ 147 Unit
- ✓ All Bucket Elevator
- ✓ Batching System
- ✓ Mixing System
- ✓ Grinding System
- ✓ Pulverizer System
- ✓ Extrusion System
- ✓ Drying System
- ✓ Coating System
- ✓ Finish Products Bin
- ✓ Platform and Support
- ✓ Piping for Pneumatic Transfer