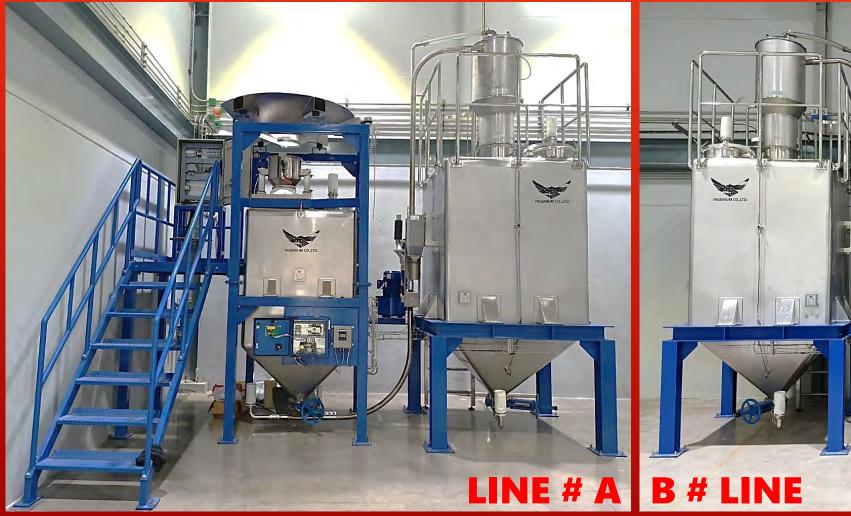

- Installation Steel Structure Frame for Building.
- Installation for PET Food Machine 1 Line. Complete with.-
  - ✓ Raw Material Receiving
  - ✓ Batching System
  - ✓ Mixing System
  - ✓ Grinding System
  - ✓ Pulverizer System
  - ✓ 2nd Mixing System
  - ✓ Extrusion system
  - ✓ Drying System
  - ✓ Liquid Coating & Cooling System
  - ✓ Finish Products System
  - ✓ Packaging System
  - ✓ Liquid Adding System
  - ✓ Electrical Control System