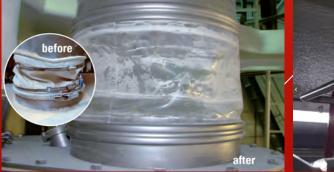

**BFM** fitting

"Keeping You Connected"

100% dust tight seal

- No product build-up, no contamination
- Standard sizes 100-650 mm diameter/
- FDA and 3-A hygiene certification,
- Ideal for Clean in Place (CIP)
- Certified explosion resistance
- Installation Vacuum resistant