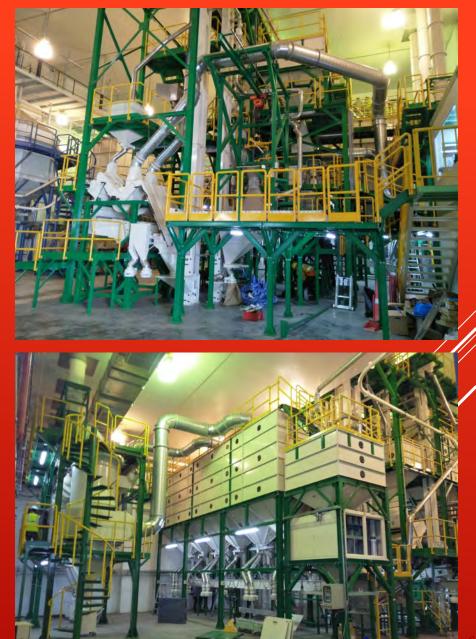

#### Stainless Platform With Hygienic Design

Bulk Bag Unloading System

**Piping Fabrication and Erection Work** 

Dry Mix – Turnkey Line . 200 Kg / Batch

Mixing Process

**Filling Process** 

Installation Job For Compounding plastic extrusion lines

Big Bag Unloading Station with Bucket Elevator Transfer System

SUS304 Platform

Big Bag Unloading Station with Roller Conveyor