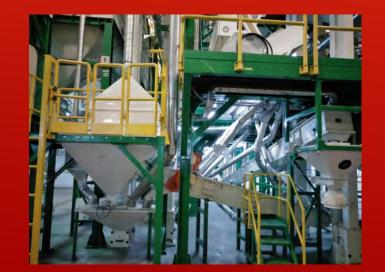

- Installation Steel Structure Frame for Building.
- Installation for PET Food Machine 1 Line. Complete with.-
  - ✓ Raw Material Receiving
  - ✓ Batching System
  - ✓ Mixing System
  - ✓ Grinding System
  - ✓ Pulverizer System
  - ✓ 2nd Mixing System
  - ✓ Extrusion system
  - ✓ Drying System
  - ✓ Liquid Coating & Cooling System
  - ✓ Finish Products System
  - ✓ Packaging System
  - ✓ Liquid Adding System
  - ✓ Electrical Control System

Installation for PET Food Factory

- Installation Main Machine for PET Food Machine 5 Line. Complete with.-

- ✓ Unloading machine to storage area(Over 300 Container)
- ✓ Raw Material Receiving
  - External LIPP Silo Dia 8 m. x H18 m. (1000 m3) @ 2 Unit
  - External LIPP Silo Dia 5.5 m. x H12 m. (350m3) @ 7 Unit
  - External Flat Silo Dia 5.5 m. x H12 m. (350m3) @ 5 Unit
- ✓ All Silo and Dia 2 m. x H12 m. Bin @ 147 Unit
- ✓ All Bucket Elevator
- ✓ Batching System
- ✓ Mixing System
- ✓ Grinding System
- ✓ Pulverizer System
- ✓ Extrusion System
- ✓ Drying System
- ✓ Coating System
- ✓ Finish Products Bin
- ✓ Platform and Support
- ✓ Piping for Pneumatic Transfer