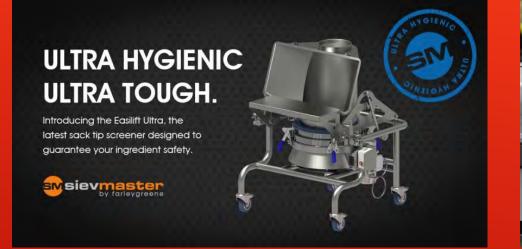

#### Slimline Range

#### Vibratory Check Screener in 550mm Diameter

The 550-FF model can be used as a simple means of check sieving into bins or containers. It is primarily designed to be fed under gravity within new or existing production lines, to screen product into a static weigh bin, big bag, convey line or hopper.

**BY INDUSTRIES** 

The basic unit will locate within a confined area to provide for retrospective fitting into systems that previously had no sieving equipment. Used with the optional wheeled base assembly, it makes an ideal arrangement to sieve ingredients in small or large batch volumes.