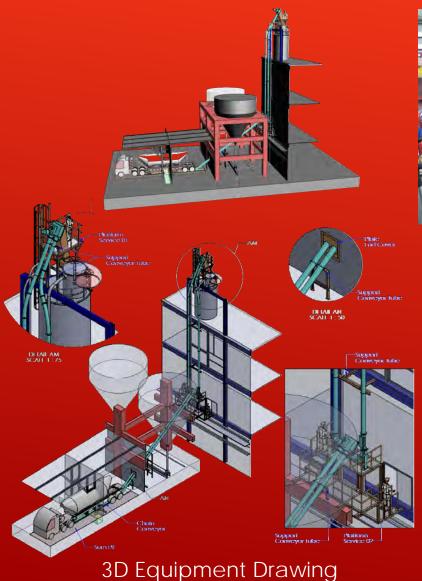

#### **3D Equipment Drawing**

Installation Chain Tube Conveyor for PTA Powder (30 Ton / Hr.)

Schrage CONVEYING SYSTEMS

Un loading – Un Packing & Installation Work

Installation Chain Tube Conveyor for PTA Powder (35 Ton / Hr.)